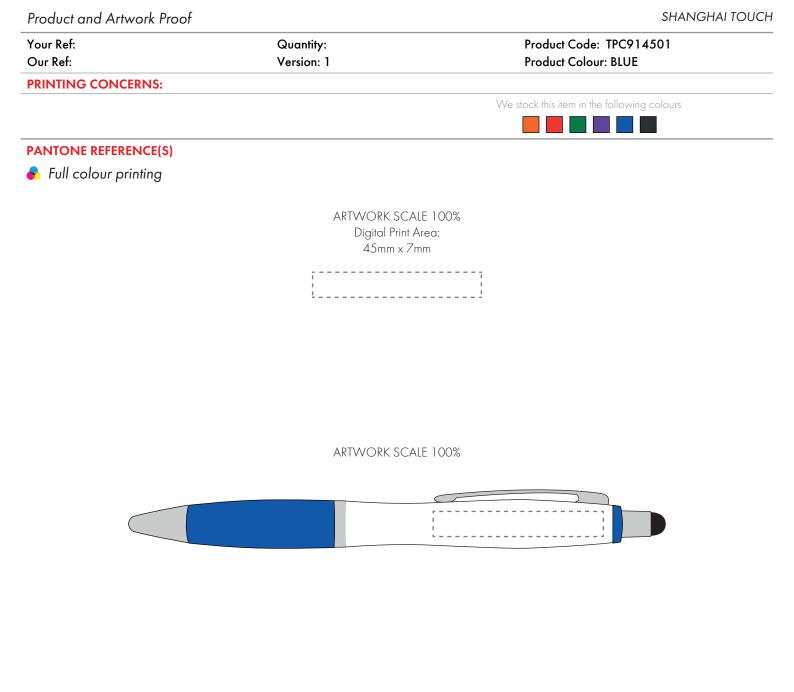

| 1 | the dashed line | ic to | demonstrate pr | int area | and will r | ot appear | printed item |
|---|-----------------|-------|----------------|----------|------------|-----------|--------------|
|   |                 |       |                |          |            |           |              |